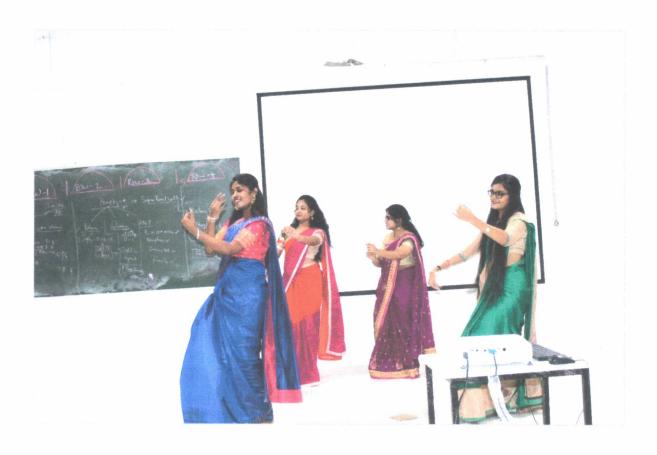

Emphasis on the cultural activities are crucial for the intellectual and social development of an individual. With this motto Kims dental college and hospital has organized "KIMS DENTFEST" in the institution to elevate the joy and fun among the students.

Interns has organized these cultural programs. Various programs like group dance, group singing and culinary competitions were organized in the institution from 25-08-2019 to 27-08-2019. Many of the students participated in all the events conducted and gave a tough competition.