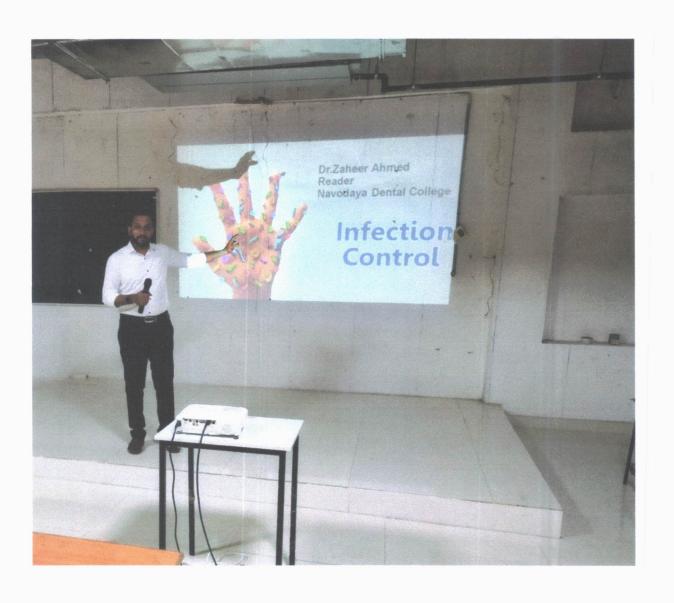

#### **CIRCULAR**

This is to inform all the faculty members that Department of Oral and Maxilofacial Pathology and Microbiology is organizing a 3day faculty development programme on "PERSONALITY DEVELOPMENT" from 18/09/2019 to 20/09/2019. All of you are requested to attend the program.

# FACULTY DEVELOPMENT PROGRAMME ON PERSONALITY DEVELOPMENT

Date:

18/09/2019 TO 20/09/2019

Speaker: Mr. Vijaya Kumar Advocate