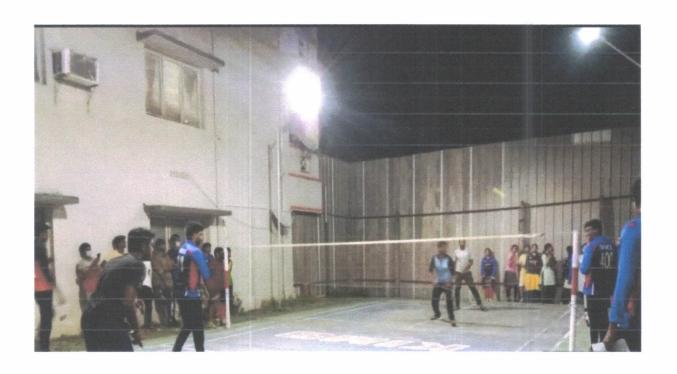

#### REPORT ON WORLD YOUTH SKILLS DAY SPORTS

Name of the event: Oral Health Day

Conducted on: 11-07-2019 to 13-07-2019

**Location: KIMS Dental College** 

Sports play a crucial role for enhancing the physical well-being and mental health. On the occasion of WORLD YOUTH SKILLS DAY, KIMS Dental College and Hospital has conducted sports like BADMINTON and KHO-KHO from 11-07-2019 to 13-07-2019 in our college premises. Students from all the years along with staff have actively participated in this event and made this event huge success.

### **REPORT ON REPUBLIC DAY SPORTS EVENTS**

Name of the event: Republic Day

Conducted on: 23-01-2020 to 25-01-2020

**Location: KIMS Dental College** 

Sports play a crucial role for enhancing the physical well-being and mental health. On the occasion of "REPUBLIC DAY", KIMS Dental College and Hospital has conducted sports like VOLLEYBALL and TABLE TENNIS from 23-01-2020 to 25-01-2020 in our college premises. Students from all the years along with staff have actively participated in this event and made this a huge success.