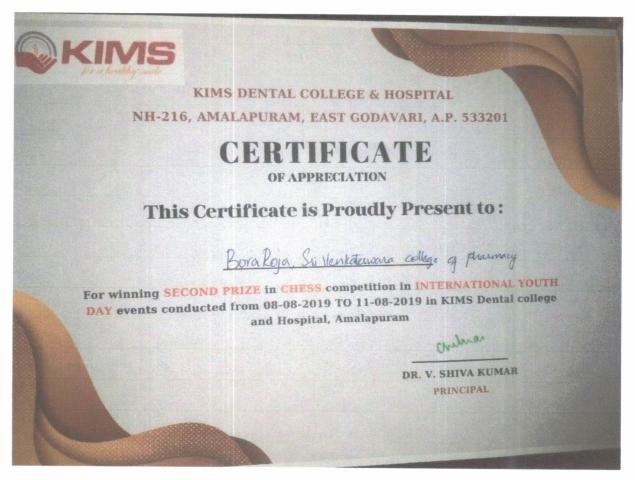

## CERTIFICATE

OF APPRECIATION

This Certificate is Proudly Present to:

For winning SECOND PRIZE in CHESS competition in INTERNATIONAL YOUTH DAY EVENTS conducted from 08-08-2019 TO 11-08-2019 in KIMS Dental college and Hospital, Amalapuram

### List of the winners and runners (Chess Girls):

| S. No | Student Name | Year                                 | Prize  |
|-------|--------------|--------------------------------------|--------|
| 1.    | Bora Roja    | Sri Venkateswara college of Pharmacy | RUNNER |