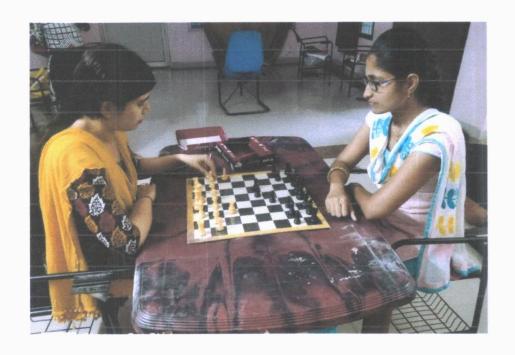

#### **CIRCULAR**

This is to inform all the staff and students that KIMS Dental College and Hospital has organized RUNNING, TENNICOIT and CHESS sports from 08-08-2019 to 11-08-2019 on the occasion of "INTERNATIONAL YOUTH DAY" which is celebrated on 12<sup>th</sup> August, 2019. Therefore, all the faculty members and students are requested to participate and make this event huge success.

#### REPORT INTERNATIONAL YOUTH DAY SPORTS

Name of the event: International Youth Day

Conducted on: 08-08-2019 to 11-08-2019

**Location: KIMS Dental College** 

Sports play a crucial role for enhancing the physical well-being and mental health. On the occasion of "INTERNATIONAL YOUTH DAY", KIMS Dental College and Hospital has conducted sports like RUNNING, TENNICOIT and CHESS on 08-08-2019 to 11-08-2019 in our college premises. All the interns, under graduate students and staff have actively participated in this event and made this grant success.

## List of the winners and runners (Chess Boys):

| S. No | Student Name      | Year        | Prize  |
|-------|-------------------|-------------|--------|
| 1.    | M. Mahadev        | Intern      | WINNER |
| 2.    | P. N. Hari Prasad | BDS II Year | RUNNER |

## List of the winners and runners (Chess Girls):

| S. No | Student Name | Year       | Prize  |
|-------|--------------|------------|--------|
| 1.    | R. Bhavya    | BDS I Year | WINNER |
| 2.    | R. Priyanka  | Intern     | RUNNER |