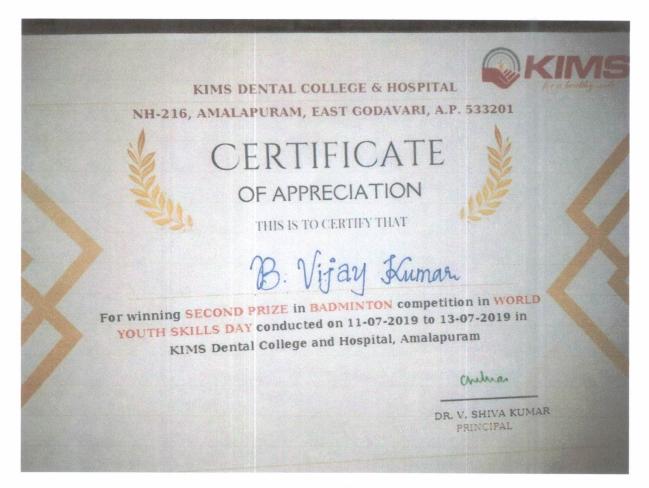

## **List of the Winners and Runners (BADMINTON Boys):**

| S. No | Student Name   | College                                | Prize  |
|-------|----------------|----------------------------------------|--------|
| 1.    | B. Vijay Kumar | LENORA INSTITUTE OF<br>DENTAL SCIENCES | RUNNER |