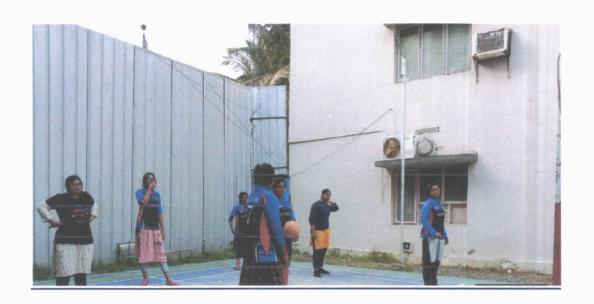

#### REPORT ON WORLD YOUTH SKILLS DAY SPORTS

Name of the event: Oral Health Day

Conducted on: 11-07-2019 to 13-07-2019

**Location: KIMS Dental College** 

Sports play a crucial role for enhancing the physical well-being and mental health. On the occasion of WORLD YOUTH SKILLS DAY, KIMS Dental College and Hospital has conducted sports like BADMINTON and KHO-KHO from 11-07-2019 to 13-07-2019 in our college premises. Students from all the years along with staff have actively participated in this event and made this event huge success.