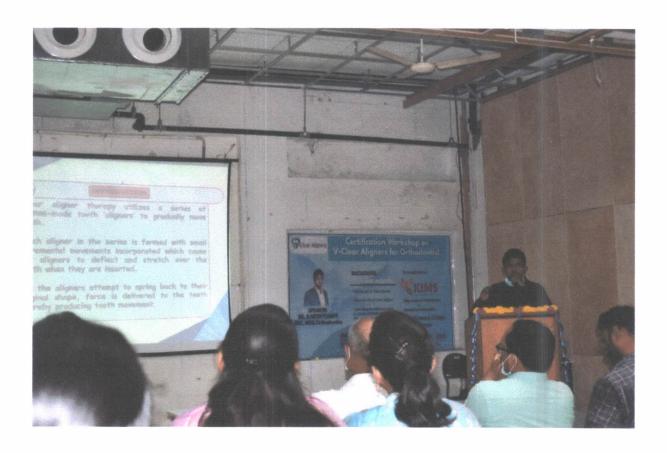

# FACULTY DEVELOPMENT RPOGRAMME ON MICROVASCULAR RECONSTRUCTION IN MAXILLOFACIAL DEFECTS

Date: 20-09-2021 to 22-09-2021

Speaker:
Dr. Chebrolu Neelima
Professor
Malla Reddy Dental college, Hyderabad

Organising committee:

#### REPORT ON FDP

Organized by: Department of Oral and Maxillofacial Surgery

Name of the programme: 3day faculty development programme on

Microvascular Reconstruction In Maxillofacial Defects

Resource person:

## **OBJECTIVE OF FDP**

Rising incidence of cancers of oral cavity has necessitated the need to disseminate knowledge & further training on the disease, its recent medical & surgical advances. The department of Oral & Maxillofacial Surgery aimed at young trainees and budding surgeons. strives to focus on various aspects of oral cancer including multimodality treatment and reconstruction of post defects.

# OUTCOME OF FDP

This programme included didactic lectures on surgical oral cancer and on microvascular anastomosis along with demonstration of flap raising in cadaver and live surgery

TOTAL NUMBER OF PARTICIPANTS: 21