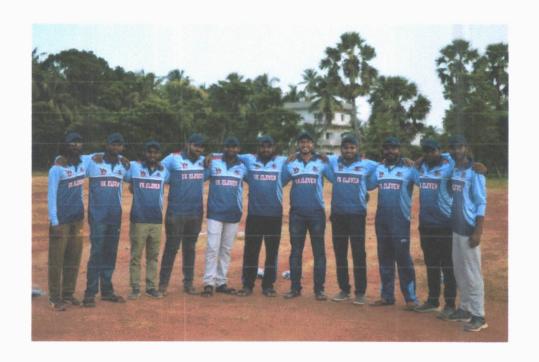

## **CIRCULAR**

Emphasis on the sports activities are the integral part of the curriculum, we are pleased to inform all the faculty members, interns and the students that "KIMS SPORTS LEAGUE" is going to be organized in our college from 14-12-2020 to 17-12-2020. On this occasion CRICKET, VOLLEYBALL and KHO-KHO sports are planning to be conducted in our college premises. Apart from participating in this activity, our endeavor is to enjoy and learn during this program.

#### REPORT ON KIMS SPORTS LEAGUE SPORTS EVENTS

Name of the event: Independence Day

Conducted on: 14-12-2020 to 17-12-2020

**Location: KIMS Dental College** 

Sports refresh people's bodies and minds. Sports can make our lives full of satisfaction and success. On behalf of "KIMS SPORTS LEAGUE", KIMS Dental College and Hospital has conducted sports like CRICKET, VOLLEYBALL and KHO-KHO on 14-12-2020 to 17-12-2020 in our college premises. All the students, interns and staff actively participated and made this event a grand success.

## List of the Winners and Runners (Cricket):

| S. No | Student Name          | Year   | Prize  |
|-------|-----------------------|--------|--------|
| 1.    | N. Satya Naveen Kumar | Intern | WINNER |
| 2.    | M. Akhil              | Intern | WINNER |
| 3.    | A. Sai Kiran          | Intern | WINNER |
| 4.    | A. Sai Teja Reddy     | Intern | WINNER |
| 5.    | D. Prudhvi            | Intern | WINNER |
| 6.    | G. Naveen             | Intern | WINNER |
| 7.    | K. Giridhar Reddy     | Intern | WINNER |
| 8.    | M. Chandrasekhar      | Intern | WINNER |
| 9.    | M. Mahadev            | Intern | WINNER |
| 10.   | K. Hemanth Kumar      | Intern | WINNER |
| 11.   | P. Gowtham            | Intern | WINNER |