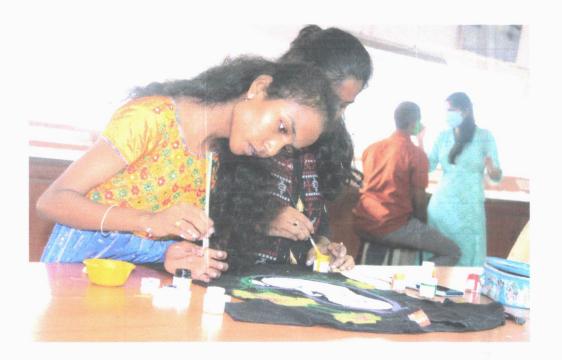

## KIMS DENTGALA -ACTIVITY REPORT

VENUE: KIMS Dental College and Hospital

DATE: 14-11-2020

**SUMMARY** 

Cultural activities can bring a change in the routine clinical and academic schedule. With this motto Kims dental college and hospital has organized "KIMS DENTGALA" in the institution to boost up the students spirit with joy and excitement.

Interns has organized these cultural programs. Various programs like, Rangoli, Dancing and T shirt painting competitions were organized in the institution from 08-11-2020 to 12-11-2020. Many of our students has displayed their hidden talents in all the events conducted.

The Valedictory function was headed by our principal Dr. V. Shiva Kumar, who distributed prizes to the winners of this program and vote of thanks was delivered by Dr. G. Sreedhar. All the staff, interns and students actively participated and made the program grand success.