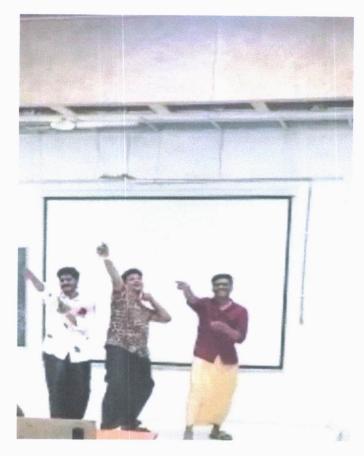

## KIMS DENTGALA -ACTIVITY REPORT

VENUE: KIMS Dental College and Hospital

DATE: 14-11-2020

**SUMMARY** 

Cultural activities can bring a change in the routine clinical and academic schedule. With this motto Kims dental college and hospital has organized "KIMS DENTGALA" in the institution to boost up the students spirit with joy and excitement.

Interns has organized these cultural programs. Various programs like, Rangoli, Dancing and T shirt painting competitions were organized in the institution from 08-11-2020 to 12-11-2020. Many of our students has displayed their hidden talents in all the events conducted.

The Valedictory function was headed by our principal Dr. V. Shiva Kumar, who distributed prizes to the winners of this program and vote of thanks was delivered by Dr. G. Sreedhar. All the staff, interns and students actively participated and made the program grand success.