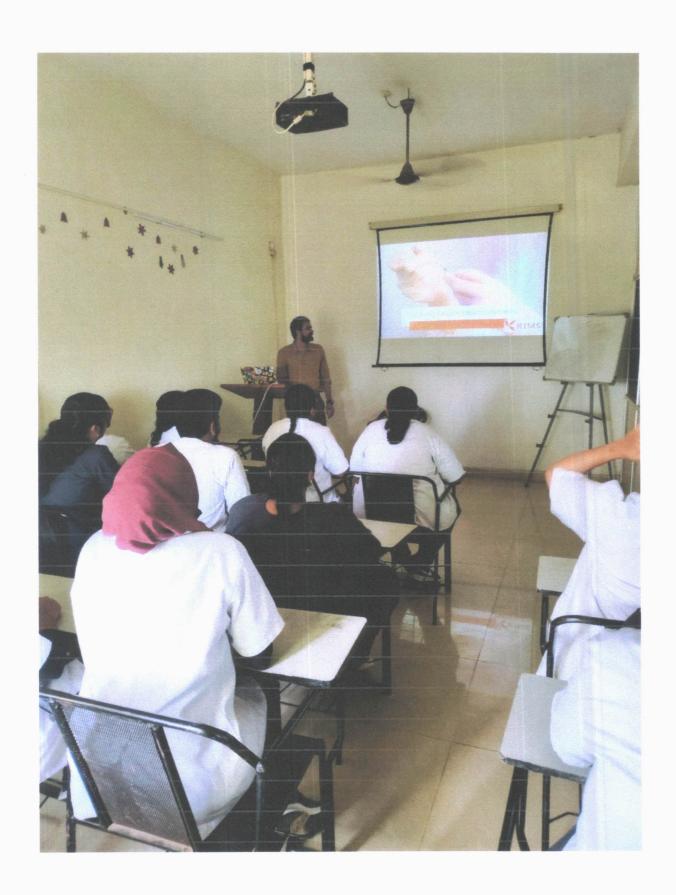

## KIMS DENTGALA -ACTIVITY REPORT

VENUE: KIMS Dental College and Hospital

DATE: 14-11-2020

**SUMMARY** 

Cultural activities can bring a change in the routine clinical and academic schedule. With this motto Kims dental college and hospital has organized "KIMS DENTGALA" in the institution to boost up the students spirit with joy and excitement.

Interns has organized these cultural programs. Various programs like, Rangoli, Dancing and T shirt painting competitions were organized in the institution from 08-11-2020 to 12-11-2020. Many of our students has displayed their hidden talents in all the events conducted.

The Valedictory function was headed by our principal Dr. V. Shiva Kumar, who distributed prizes to the winners of this program and vote of thanks was delivered by Dr. G. Sreedhar. All the staff, interns and students actively participated and made the program grand success.