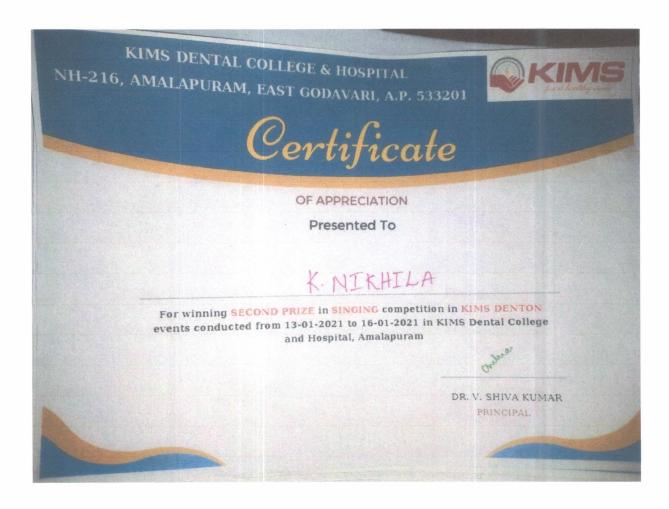

## **List of winners:**

| S.NO | STUDENT NAME        | PRIZE  | EVENT   |
|------|---------------------|--------|---------|
| 1    | V. Sravani          | First  | singing |
| 2    | R. V. poojitha      | Second | Singing |
| 3    | K. N. Amrutha       | First  | Dancing |
| 4    | Y. Hanitha Sri      | Second | Dancing |
| 5    | G. Sowmya and team  | First  | Debate  |
| 6    | Ch. Yamini and team | Second | Debate  |