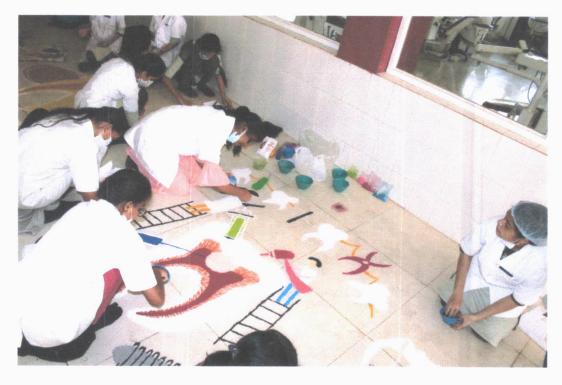

#### **SUMMARY:**

Festivals are an expressive way to celebrate glorious heritage, culture and traditions. They are meant to rejoice special moments and emotions in life. Hence with this motto we have organised "KIMS CULTURAL FEST -21" in the campus premises from 10-03-2021 to 12-03-2021.

This program was organized by the interns. Various events like Rangoli, photography and singing were organized. Many of the students dressed up so beautifully in the traditional outfit and displayed their hidden talents.

The Valedictory function was headed by our principal

Dr. V. Shiva Kumar, who distributed prizes to the winners of this program and vote of thanks was delivered by Dr. G. Sreedhar. All the staff, interns and students actively participated and made the program grand success.