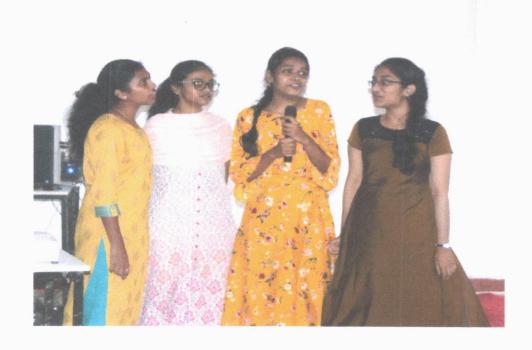

Cultural activities are integral to develop the artistic, historical, intellectual and social development of an individual. With this motto Kims dental college and hospital has organized "KIMS DENTON" in the institution to uplift the students spirit.

Interns has organized various cultural programs like, Singing, Dancing, memes and flower Rangoli competition in the institution from 13-01-2021 to 16-01-2021. Many of our students has displayed their hidden talents in all the events conducted.

The Valedictory function was headed by our principal Dr. V. Shiva Kumar, who distributed prizes to the winners of this program and vote of thanks was delivered by Dr. G. Sreedhar. All the staff, interns and students actively participated and made the program grand success.