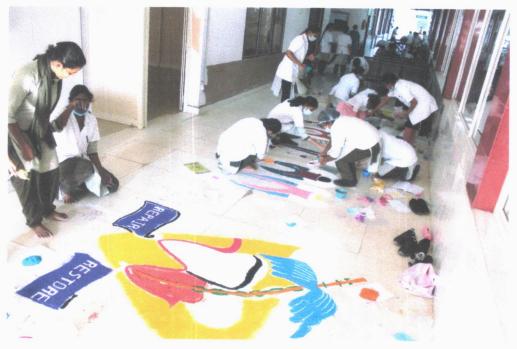

## KIMS DENTGALA -ACTIVITY REPORT

VENUE: KIMS Dental College and Hospital

DATE: 14-11-2020

**SUMMARY** 

Cultural activities can bring a change in the routine clinical and academic schedule. With this motto Kims dental college and hospital has organized "KIMS DENTGALA" in the institution to boost up the students spirit with joy and excitement.

Interns has organized these cultural programs. Various programs like, Rangoli, Dancing and T shirt painting competitions were organized in the institution from 08-11-2020 to 12-11-2020. Many of our students has displayed their hidden talents in all the events conducted.

The Valedictory function was headed by our principal Dr. V. Shiva Kumar, who distributed prizes to the winners of this program and vote of thanks was delivered by Dr. G. Sreedhar. All the staff, interns and students actively participated and made the program grand success.