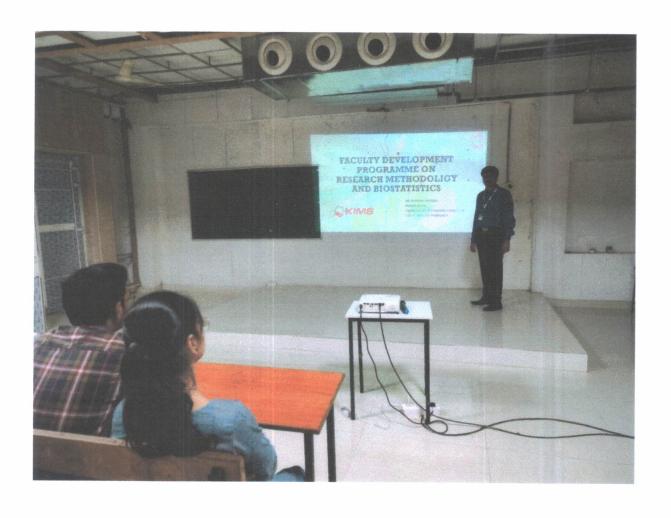

# **CIRCULAR**

This is to inform all the faculty members that the Department of PUBLIC HEALTH DENTISTRY is organising a 3day faculty development programme on the topic **RESEARCH METHODOLOGY** from 07/04/2021 to 09/04/2021. All of you are requested to attend the program.

# Faculty Development Programme on Research Methodology

Date: 07-04-2021 to 09-04-2021

# Speaker:

Dr. Ramam Sripada, PharmD PHD Department fo Pharmacy practice GIET School of Pharmacy