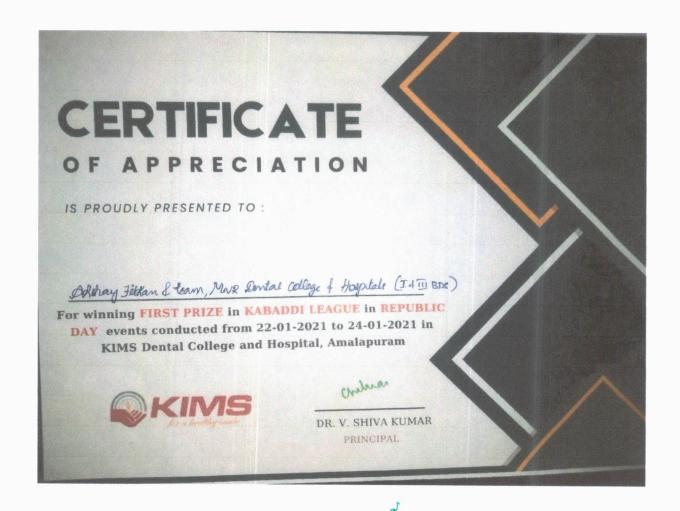

# List of the winners and runners (Kabaddi League):

| S. No | Student Name         | College                          | Prize  |
|-------|----------------------|----------------------------------|--------|
| 1.    | Akshay Tilkan & Team | MNR Dental College<br>& Hospital | WINNER |