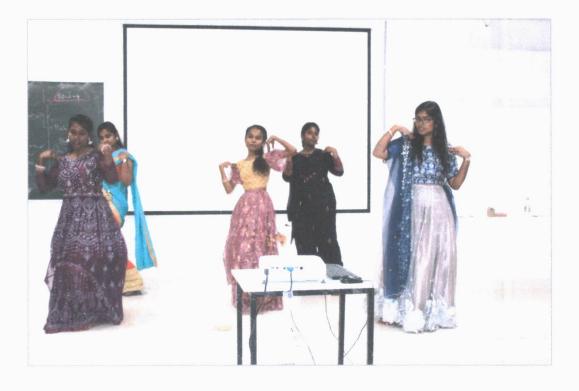

## KIMS DENTGALA -ACTIVITY REPORT

VENUE: KIMS Dental College and Hospital

DATE: 14-11-2020

**SUMMARY** 

Cultural activities can bring a change in the routine clinical and academic schedule. With this motto Kims dental college and hospital has organized "KIMS DENTGALA" in the institution to boost up the students spirit with joy and excitement.

Interns has organized these cultural programs. Various programs like, Rangoli, Dancing and T shirt painting competitions were organized in the institution from 08-11-2020 to 12-11-2020. Many of our students has displayed their hidden talents in all the events conducted.

The Valedictory function was headed by our principal Dr. V. Shiva Kumar, who distributed prizes to the winners of this program and vote of thanks was delivered by Dr. G. Sreedhar. All the staff, interns and students actively participated and made the program grand success.