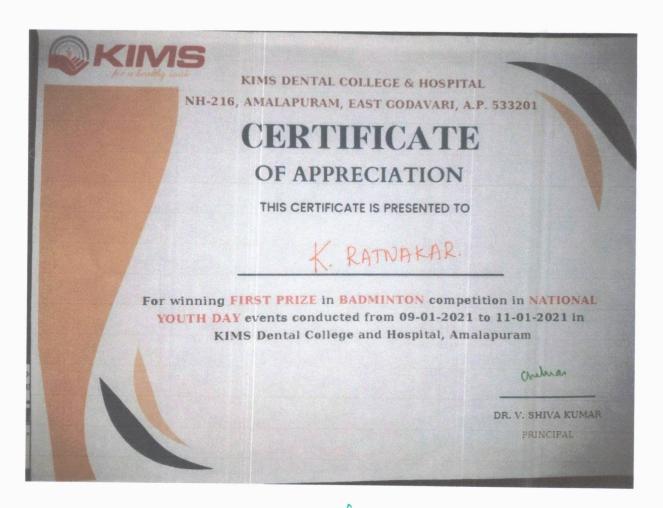

## List of the winners and runners (Badminton Boys Singles):

| S. No | Student Name | College                             | Prize  |
|-------|--------------|-------------------------------------|--------|
| 1.    | K. Ratnakar  | LENORA INSTITUTE OF DENTAL SCIENCES | WINNER |