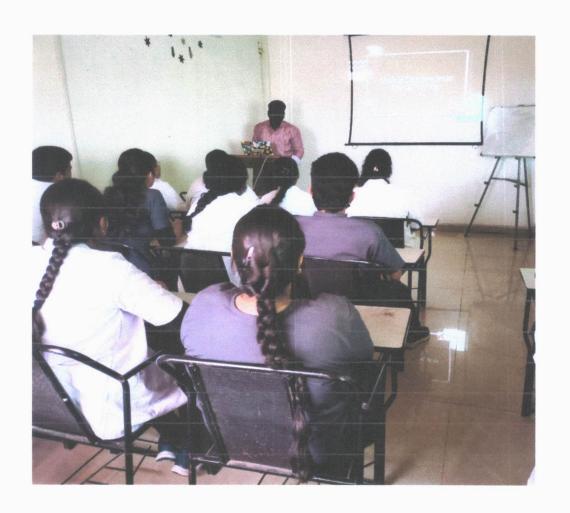

## KIMS DENTGALA -ACTIVITY REPORT

VENUE: KIMS Dental College and Hospital

DATE: 14-11-2020

**SUMMARY** 

Cultural activities can bring a change in the routine clinical and academic schedule. With this motto Kims dental college and hospital has organized "KIMS DENTGALA" in the institution to boost up the students spirit with joy and excitement.

Interns has organized these cultural programs. Various programs like, Rangoli, Dancing and T shirt painting competitions were organized in the institution from 08-11-2020 to 12-11-2020. Many of our students has displayed their hidden talents in all the events conducted.

The Valedictory function was headed by our principal Dr. V. Shiva Kumar, who distributed prizes to the winners of this program and vote of thanks was delivered by Dr. G. Sreedhar. All the staff, interns and students actively participated and made the program grand success.