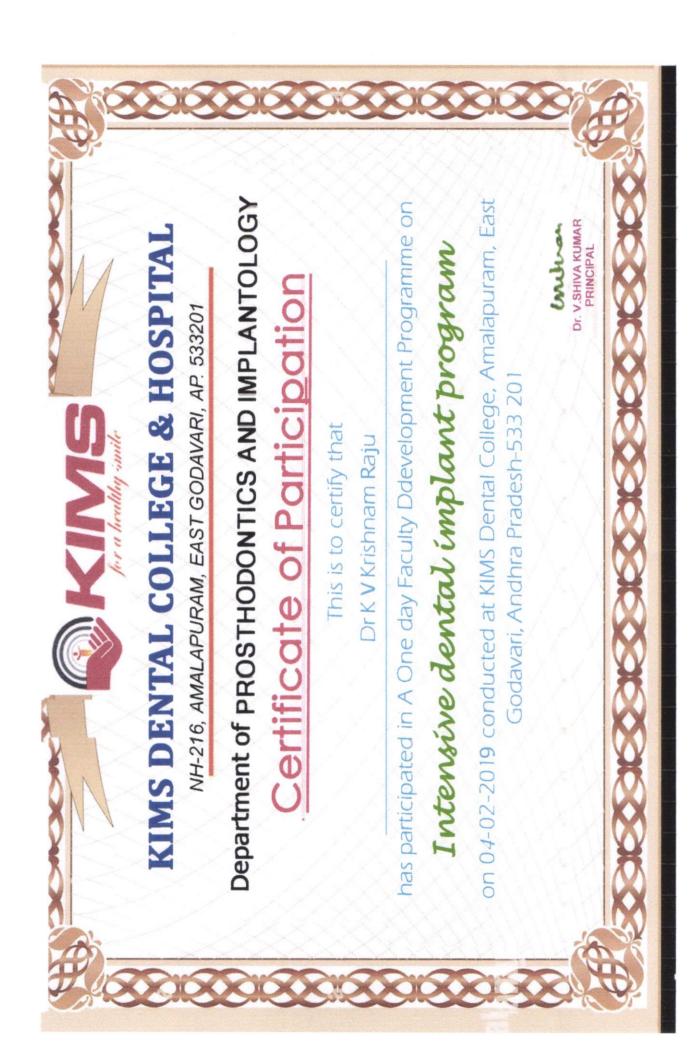

### **CIRCULAR**

This is to inform all the faculty members that Department of PROSTHODONTICS AND IMPLANTOLOGY is organizing a 3day faculty development programme on the topic "MANAGEMENT OF RESORBED RIDGES" from 18/12/2018 to 20/12/2018. All of you are requested to attend the program.

### Faculty Development Programme on Management of Resorbed Ridges

Date: 18-12-2018 to 20-12-2018

Speaker:
Dr. Rizwanulla , BDS MDS
Department of Prosthodontics

### REPORT ON FDP

Name of the programme: 3day faculty development programme on the topic "MANAGEMENT OF RESORBED RIDGES"

Organised by: Department of Prosthodontics and Implantology

Resource person: Dr. Rizwan ulla

BDS,MDS

Department of prosthodontics

Phone no.: 9008716941

## Dr K V Krishnam Raju

attending 3day faculty development programme on the topic "MANAGEMENT OF RESORBED RIDGES" from 18/12/2018 to 20/12/2018 conducted at KIMS dental college

Dr. V. Shiva Kumar Principal KIMS Dental College & Hospital