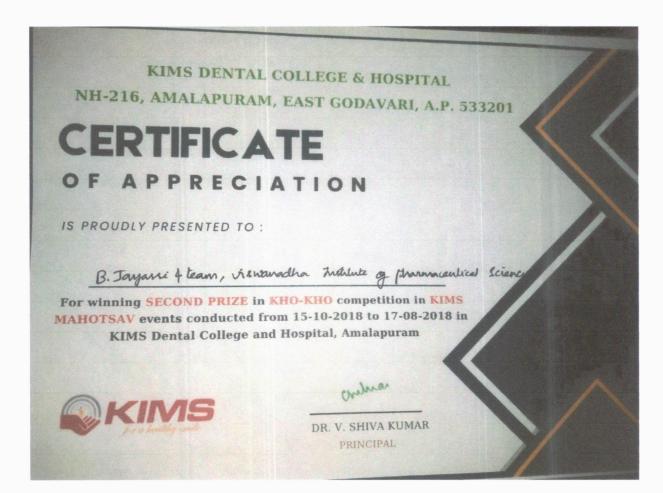

## KIMS DENTAL COLLEGE & HOSPITAL NH-216, AMALAPURAM, EAST GODAVARI, A.P. 533201

OF APPRECIATION

THIS CERTIFICATE IS AWARDED TO

P. Sai Lalitha

For winning SECOND PRIZE in KHO-KHO competition in KIMS MAHOTSAV EVENTS conducted from 15-10-2018 to 17-08-2018 in KIMS Dental college and Hospital, Amalapuram

Orders

DR. V. SHIVA KUMAR
PRINCIPAL

Trabber

PRINCIPAL KIMS DENTAL COLLEGE & HOSPITAL AMALAPURAM-E,G.Dt., A.P. Other colleges that had participated in this event are

- 1. Lenora institute of dental sciences
- 2. MNR Dental college and hospital
- 3. GIET School of Pharmacy
- 4. Viswanadha institute of pharmacy
- 5. Sri venkateswara institute of pharmacy
- 6. Sri Sivani institute of pharmacy

Winners from other colleges have enlisted below

#### **List of the winners (KHO-KHO):**

| S. No | Student Name      | College                                         | Prize  |
|-------|-------------------|-------------------------------------------------|--------|
| 1.    | B. Jayasri & Team | Viswanadha institute of pharmaceutical sciences | Runner |