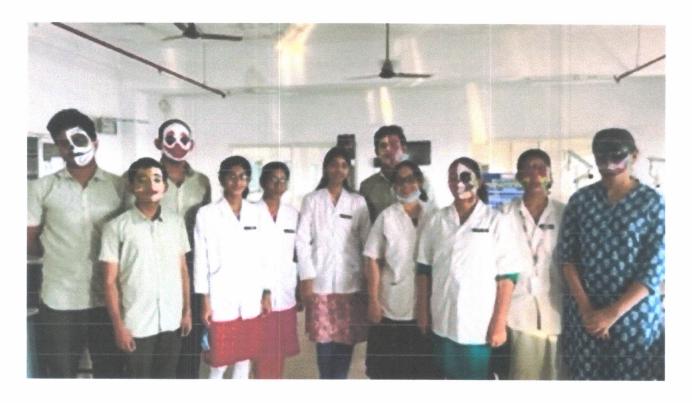

As a part of this program various events like Debate, Essay Writing

Competitions and Face Painting competitions were organized in the institution.

Many of our actively participated in all the events conducted and displayed their nationality feeling towards Mother India.