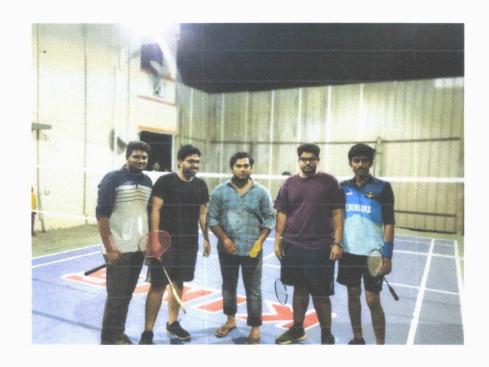

## **CIRCULAR**

Emphasis on the sports activities are the integral part of the curriculum, we are pleased to inform all the faculty members, interns and the students that BADMINTON and KABADDI events are going to be organized in our college on 13<sup>th</sup> and 14<sup>th</sup> August 2018 on the occasion of INDEPENDENCE DAY celebrated on 15<sup>th</sup> August. Apart from participating in this activity, our endeavor is to enjoy and learn during this program.

## REPORT ON INDEPENDENCE DAY SPORTS EVENTS

Name of the event: Independence Day

Conducted on: 13-08-2018 to 14-08-2018

**Location: KIMS Dental College** 

Sports refresh people's bodies and minds. Sports can make our lives full of satisfaction and success. On behalf of INDEPENDENCE DAY, KIMS Dental College and Hospital has conducted sports like BADMINTON and KABADDI from 13-08-2018 to 14-08-2018 in our college premises. All the students, interns and staff actively participated and made this event a grand success.

## List of the winners and runners (Badminton boys doubles):

| S. No | Student Name    | Year         | Prize  |
|-------|-----------------|--------------|--------|
| 1.    | M. Mahadev      | BDS III Year | WINNER |
| 2.    | M. Akhil        | BDS III Year | WINNER |
| 3.    | D. Gireesh      | BDS I Year   | RUNNER |
| 4.    | V. Chandu Deepu | BDS I Year   | RUNNER |

## List of the winners and runners (Badminton boys singles):

| S. No | Student Name    | Year         | Prize  |
|-------|-----------------|--------------|--------|
| 1.    | P. Siva Kumar   | BDS IV Year  | WINNER |
| 2.    | Sk. Wasim Basha | BDS III Year | RUNNER |

# List of the winners and runners (Badminton Girls doubles):

| S. No | Student Name        | Year        | Prize  |
|-------|---------------------|-------------|--------|
| 1.    | U. Raveena          | BDS IV Year | WINNER |
| 2.    | P. Snigdha          | BDS IV Year | WINNER |
| 3.    | Sk. Rehana Siddiqua | BDS I Year  | RUNNER |
| 4.    | S. Kavya Latha      | BDS I Year  | RUNNER |

# List of the winners and runners (Badminton girls singles):

| S. No | Student Name    | Year         | Prize  |
|-------|-----------------|--------------|--------|
| 1.    | V. Anjula       | BDS III Year | WINNER |
| 2.    | K. Naga Amrutha | BDS I Year   | RUNNER |