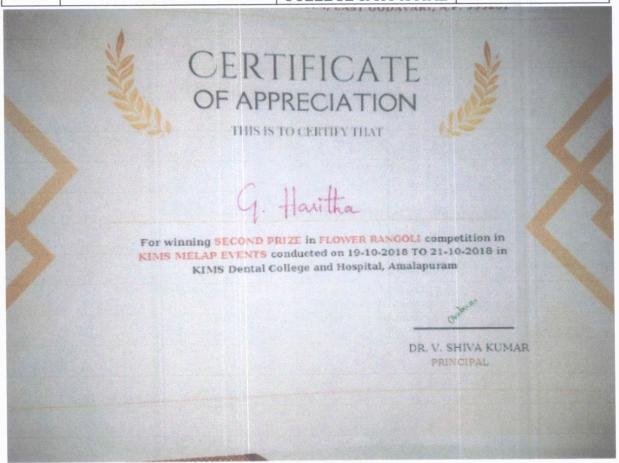

## List of the Winners (Flower rangoli):

| S. No | Student Name | College                             | Prize  |
|-------|--------------|-------------------------------------|--------|
| 1.    | G. Haritha   | LENORA INSTITUTE OF DENTAL SCIENCES | RUNNER |
| 2.    | D. Lateesh   | SRI SIVANI COLLEGE<br>OF PHARMACY   | RUNNER |