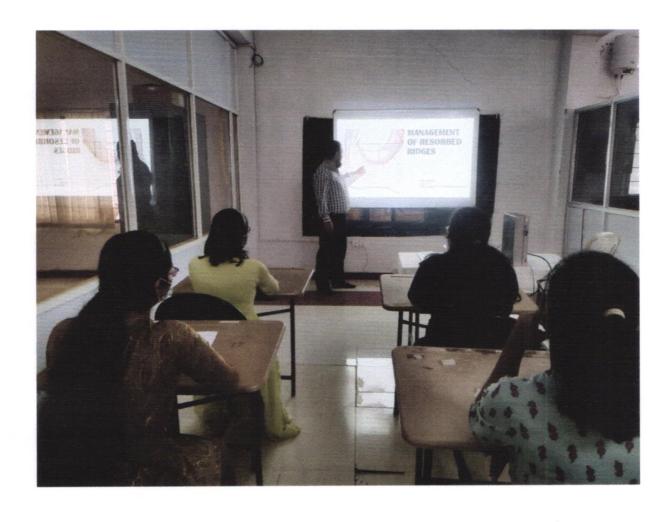

### **CIRCULAR**

This is to inform all the faculty members that Department of PROSTHODONTICS AND IMPLANTOLOGY is organizing a 3day faculty development programme on the topic "MANAGEMENT OF RESORBED RIDGES" from 18/12/2018 to 20/12/2018. All of you are requested to attend the program.

### Faculty Development Programme on Management of Resorbed Ridges

Date: 18-12-2018 to 20-12-2018

Speaker:
Dr. Rizwanulla , BDS MDS
Department of Prosthodontics

### REPORT ON FDP

Name of the programme: 3day faculty development programme on the topic "MANAGEMENT OF RESORBED RIDGES"

Organised by: Department of Prosthodontics and Implantology

Resource person: Dr. Rizwan ulla