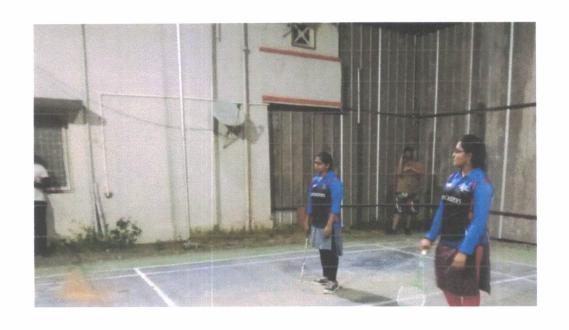

## **CIRCULAR**

Emphasis on the sports activities are the integral part of the curriculum, we are pleased to inform all the faculty members, interns and the students that BADMINTON and KABADDI events are going to be organized in our college on 13<sup>th</sup> and 14<sup>th</sup> August 2018 on the occasion of INDEPENDENCE DAY celebrated on 15<sup>th</sup> August. Apart from participating in this activity, our endeavor is to enjoy and learn during this program.

## REPORT ON INDEPENDENCE DAY SPORTS EVENTS

Name of the event: Independence Day

Conducted on: 13-08-2018 to 14-08-2018

**Location: KIMS Dental College** 

Sports refresh people's bodies and minds. Sports can make our lives full of satisfaction and success. On behalf of INDEPENDENCE DAY, KIMS Dental College and Hospital has conducted sports like BADMINTON and KABADDI from 13-08-2018 to 14-08-2018 in our college premises. All the students, interns and staff actively participated and made this event a grand success.

## List of the winners and runners (Badminton boys doubles):

| S. No | Student Name    | Year         | Prize  |
|-------|-----------------|--------------|--------|
| 1.    | M. Mahadev      | BDS III Year | WINNER |
| 2.    | M. Akhil        | BDS III Year | WINNER |
| 3.    | D. Gireesh      | BDS I Year   | RUNNER |
| 4.    | V. Chandu Deepu | BDS I Year   | RUNNER |

## List of the winners and runners (Badminton boys singles):

| S. No | Student Name    | Year         | Prize  |
|-------|-----------------|--------------|--------|
| 1.    | P. Siva Kumar   | BDS IV Year  | WINNER |
| 2.    | Sk. Wasim Basha | BDS III Year | RUNNER |

# List of the winners and runners (Badminton Girls doubles):

| S. No | Student Name        | Year        | Prize  |
|-------|---------------------|-------------|--------|
| 1.    | U. Raveena          | BDS IV Year | WINNER |
| 2.    | P. Snigdha          | BDS IV Year | WINNER |
| 3.    | Sk. Rehana Siddiqua | BDS I Year  | RUNNER |
| 4.    | S. Kavya Latha      | BDS I Year  | RUNNER |

# List of the winners and runners (Badminton girls singles):

| S. No | Student Name    | Year         | Prize  |
|-------|-----------------|--------------|--------|
| 1.    | V. Anjula       | BDS III Year | WINNER |
| 2.    | K. Naga Amrutha | BDS I Year   | RUNNER |