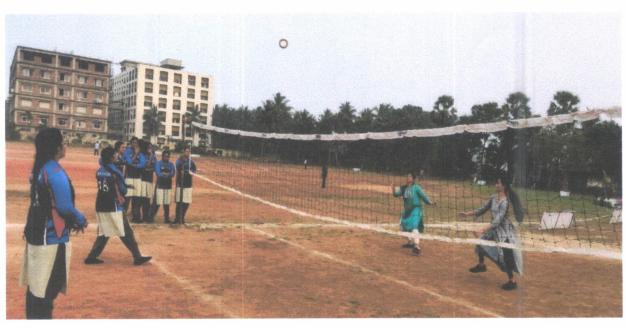

#### **REPORT ON DENTIST'S DAY SPORTS**

Name of the event: Dentist's Day

Conducted on: 03-03-2019 to 05-03-2019

**Location: KIMS Dental College** 

Sports play a crucial role for enhancing the physical well-being and mental health. On the occasion of "DENTIST'S DAY", KIMS Dental College and Hospital has conducted sports like THROW BALL and TUG OF WAR from 03-03-2021 to 05-03-2021 in our college premises. All the undergraduate students and staff have actively participated in this event and made this event huge success.

#### **List of the winners (Volley Ball):**

| S. No | Student Name                | Year         | Prize  |
|-------|-----------------------------|--------------|--------|
| 1.    | P Siva Kumar BDS IV Year WI |              | WINNER |
| 2.    | T Krishnakanth              | BDS III Year | WINNER |
| 3.    | K Venkata Ayyappa           | BDS IV Year  | WINNER |
| 4.    | Satya Naveen Kumar          | BDS III Year | WINNER |
| 5.    | Y Royal Dileep              | BDS IV Year  | WINNER |
| 6.    | A Sai Teja Reddy            | BDS III Year | WINNER |