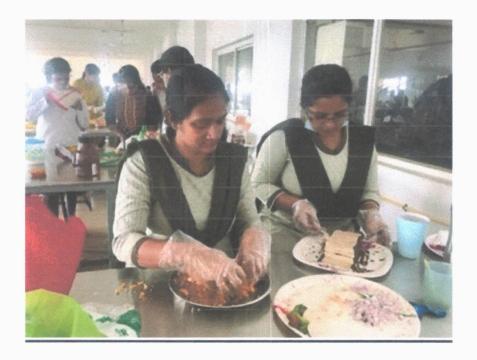

#### **SUMMARY:**

Festivals are larger than life celebration of various things. India is one of the largest country to celebrate numerous festivals. As India is a culturally diverse country, so are the festivals. With this motto KIMS Dental college and Hospital has celebrated the "PONGAL 19@KIMS" in the campus premises from 07-01-2019 to 09-01-2019

As a part of this program various events like Mehandhi, , Rangoli, culinary competitions were organized in the institution. Many of our students has displayed their hidden talents in all the events conducted.