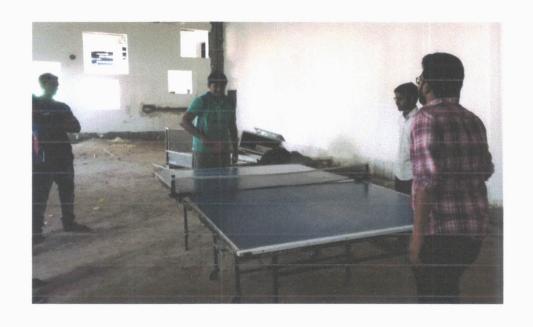

#### **CIRCULAR**

This is to inform all the faculty members, interns and under graduate students that BADMINTON and TABLE TENNIS events are going to be organized in our College on 24<sup>th</sup> and 25<sup>th</sup> January 2019 on the occasion of 'REPUBLIC DAY' which will be celebrated on 26<sup>th</sup> January. Hence all the staff and students are cordially invited to attend the event and make it grand success.

#### REPORT ON REPUBLIC DAY SPORTS EVENTS

Name of the event: Republic Day

Conducted on: 24-01-2019 to 25-01-2019

**Location: KIMS Dental College** 

Sports play a crucial role for enhancing the physical well-being and mental health. On the occasion of Republic Day, KIMS Dental College and Hospital has conducted sports like TABLE TENNIS and BADMINTON from 24-01-2019 to 25-01-2019 in our college premises. Students from all the years along with staff have actively participated in this event and made this a huge success.

#### <u>List of the winners and runners (Table Tennis Boys):</u>

| S. No | Student Name    | Year         | Prize  |
|-------|-----------------|--------------|--------|
| 1.    | Pavan Kumar M   | BDS IV Year  | WINNER |
| 2.    | V Ajay Chandra  | BDS IV Year  | WINNER |
| 3.    | K Hemanth Kumar | BDS III Year | RUNNER |
| 4.    | P Gowtham       | BDS III Year | RUNNER |

#### <u>List of the winners and runners (Table Tennis Girls):</u>

| S. No | Student Name   | Year         | Prize  |
|-------|----------------|--------------|--------|
| 1.    | P Ratna Kamala | BDS III Year | WINNER |

| 2. | Vanisha Angel P | BDS III Year | WINNER |
|----|-----------------|--------------|--------|
| 3. | V Navya Likhita | BDS I Year   | RUNNER |
| 4. | A Sadvika       | BDS I Year   | RUNNER |