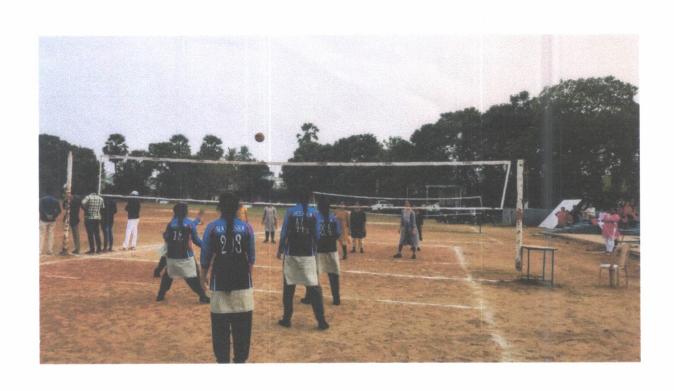

## REPORT ON INDEPENDENCE DAY SPORTS EVENTS

Name of the event: Independence Day

Conducted on: 13-08-2018 to 14-08-2018

**Location: KIMS Dental College** 

Sports refresh people's bodies and minds. Sports can make our lives full of satisfaction and success. On behalf of INDEPENDENCE DAY, KIMS Dental College and Hospital has conducted sports like BADMINTON and KABADDI from 13-08-2018 to 14-08-2018 in our college premises. All the students, interns and staff actively participated and made this event a grand success.

#### List of the winners (Kabaddi):

| S. No | Student Name         | Year         | Prize  |
|-------|----------------------|--------------|--------|
| 1.    | P. Manideep          | BDS I Year   | WINNER |
| 2.    | A. Sai Teja Reddy    | BDS III Year | WINNER |
| 3.    | G. Sai Phanindra     | BDS I Year   | WINNER |
| 4.    | Rohit Vinay K        | BDS I Year   | WINNER |
| 5.    | D. Prudhvi           | BDS III Year | WINNER |
| 6.    | P. Rama Chandra Raju | BDS I Year   | WINNER |
| 7.    | T. Krishnakanth      | BDS III Year | WINNER |
| 8.    | S. Devi Prasad       | BDS III Year | WINNER |
| 9.    | Sk. Azeem            | BDS I Year   | WINNER |
| 10.   | Ch. Philoman         | BDS I Year   | WINNER |
| 11.   | K. Hemanth Kumar     | BDS III Year | WINNER |