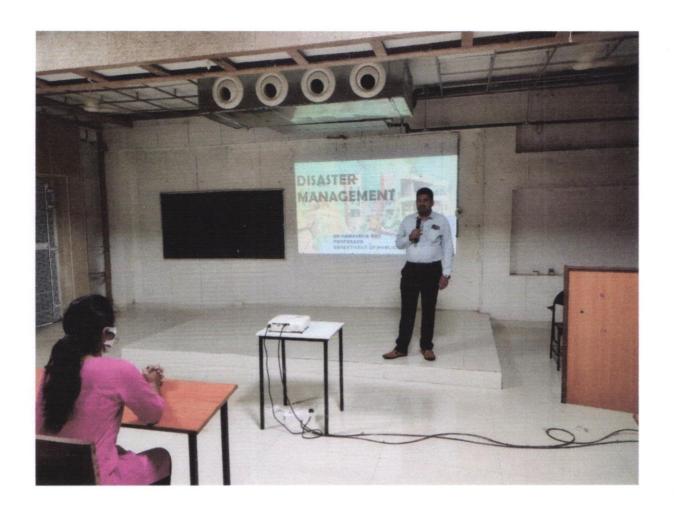

### **CIRCULAR**

This is to inform all the faculty members that Department of PUBLIC HEALTH DENTISTRY is organizing a 3day faculty development programme on "DISASTER MANAGEMENT" from 12/03/2019 to 14/03/2019. All of you are requested to attend the program.

### KIMS DENTAL COLLEGE & HOSPITAL

NH-216, AMALAPURAM, EAST GODAVARI, AP. 533201

**Department of Public Health Dentistry** 

### Faculty Development Programme on Disaster Management

Date: 12-03-2019 to 14-03-2019

Speaker: Dr. Narayana Rao, Professor Department of Public Health Dentistry

### REPORT ON FDP

Name of the programme: 3day faculty development programme on Disaster Management

Organized by: DEPARTMENT OF PUBLIC HEALTH DENTISTRY

Resource person: Dr. Narayana Rao

Professor

Department of Public Health Dentistry