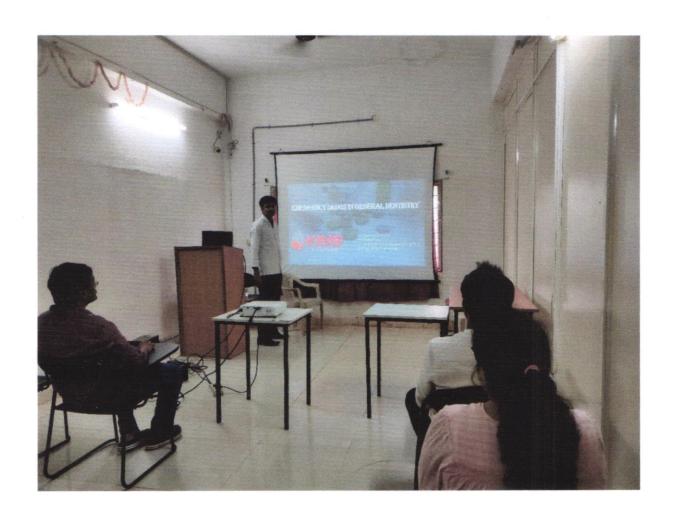

#### **CIRCULAR**

This is to inform all the faculty members that the Department of ORAL MEDICINE AND RADIOLOGY is organising a 3day faculty development programme on the topic EMERGENCY DRUGS IN GENERAL DENTISTRY from 15/04/2019 to 17/04/2019. All of you are requested to attend the program.

# Faculty Development Programme on Emergency Drugs in General Dentistry

Date: 15-04-2019 to 17-04-2019

#### Speaker:

Dr. Ramam Sripada, PharmD PHD
Department of Pharmacy practice
GIET School of Pharmacy

#### REPORT ON FDP

Name of the programme: 3day faculty development programme on the topic Emergency

Drugs In General Dentistry

Organised by: Department of Oral Medicine and Radiology

Resource person: Dr. Ramam Sripada

#### OBJECTIVE OF FDP

Every dentist should have the basic knowledge to recognise, assess and manage a potentially life-threatening situation until the patient can be transported to a medical facility. Successful patient management relies on understanding the pathophysiologic processes and how to correct them. Keep in mind that some emergencies end in disaster even in hospitals where there is optimal management.

#### OUTCOME OF FDP

This FDP gave a detailed description of the various drugs used during emergencies occurring in dental clinics were explained to all the faculty members to handle the patients properly.

**TOTAL NUMBER OF PARTICIPANTS: 25** 