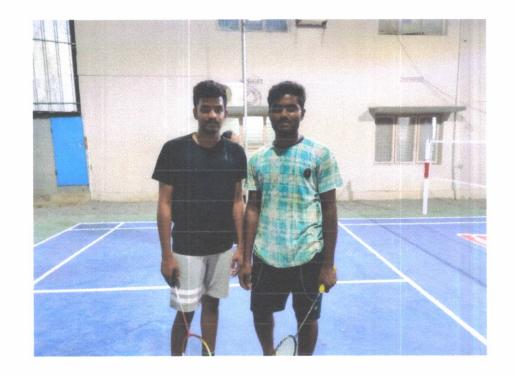

## REPORT ON INDEPENDENCE DAY SPORTS EVENTS

Name of the event: Independence Day

Conducted on: 13-08-2018 to 14-08-2018

**Location: KIMS Dental College** 

Sports refresh people's bodies and minds. Sports can make our lives full of satisfaction and success. On behalf of INDEPENDENCE DAY, KIMS Dental College and Hospital has conducted sports like BADMINTON and KABADDI from 13-08-2018 to 14-08-2018 in our college premises. All the students, interns and staff actively participated and made this event a grand success.

## List of the winners and runners (Badminton boys doubles):

| S. No | Student Name    | Year         | Prize  |
|-------|-----------------|--------------|--------|
| 1.    | M. Mahadev      | BDS III Year | WINNER |
| 2.    | M. Akhil        | BDS III Year | WINNER |
| 3.    | D. Gireesh      | BDS I Year   | RUNNER |
| 4.    | V. Chandu Deepu | BDS I Year   | RUNNER |

## List of the winners and runners (Badminton boys singles):

| S. No | Student Name    | Year         | Prize  |
|-------|-----------------|--------------|--------|
| 1.    | P. Siva Kumar   | BDS IV Year  | WINNER |
| 2.    | Sk. Wasim Basha | BDS III Year | RUNNER |