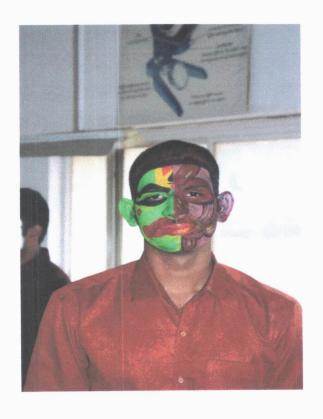

### **SUMMARY:**

The Independence Day of India, which is celebrated throughout our India on 15<sup>th</sup> of August every year, which holds tremendous ground in the list of national days, since it reminds every Indian about the dawn of a new beginning, the beginning of an era of deliverance from the clutches of British colonialism of more than 200 years. To celebrate this great occasion KIMS Dental College and Hospital has Organized INDEPENDENCE DAY CULTURAL PROGRAMS on 13-08-2018 & 14-08-2018.

As a part of this program various events like Debate, Essay Writing

Competitions and Face Painting competitions were organized in the institution.

Many of our actively participated in all the events conducted and displayed their nationality feeling towards Mother India.

# **List of winners:**

| S.NO | STUDENT NAME | prize  | EVENT         |
|------|--------------|--------|---------------|
| 1    | D. Deepthi   | First  | Debate        |
| 3    | Ch. Meghana  | First  | Essay Writing |
| 4    | D. Haveela   | Second | Essay Writing |
| 5    | R. Dileep    | First  | Face Painting |
| 6    | K. Rohith    | Second | Face Painting |