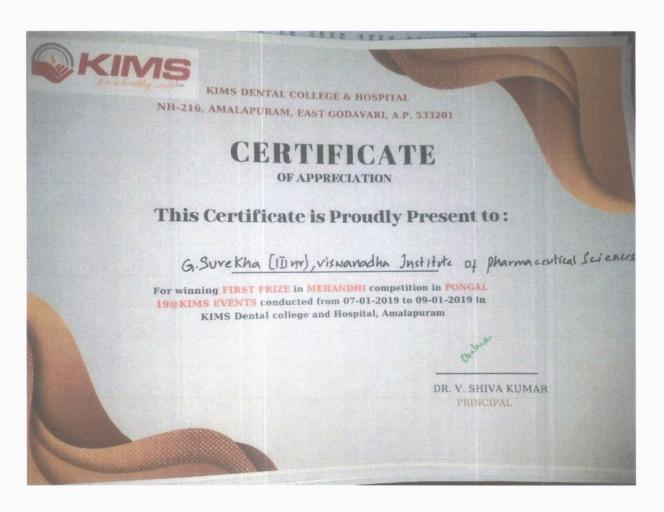

## List of the Winners (Mehandi):

| S. No | Student Name | College                                         | Prize  |
|-------|--------------|-------------------------------------------------|--------|
| 1.    | G. Surekha   | Viswanadha institute of pharmaceutical sciences | WINNER |