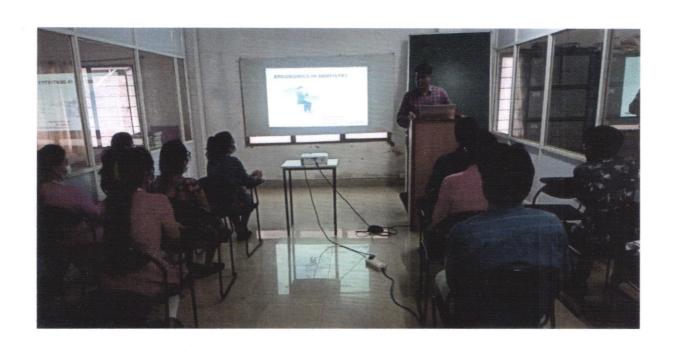

#### **CIRCULAR**

This is to inform all the faculty members that the Department of ORAL MEDICINE AND RADIOLOGY is organising a 3day faculty development programme on the topic EMERGENCY DRUGS IN GENERAL DENTISTRY from 15/04/2019 to 17/04/2019. All of you are requested to attend the program.

# KING DENTILL COLLEGE & LOSPICAL

MERSIG AMALAPURANI, FAST GOGAVARI, AR ESBEDI

**Department of Oral Medicine and Radiology** 

# Faculty Development Programme on Emergency Drugs in General Dentistry

Date: 15-04-2019 to 17-04-2019

#### Speaker:

Dr. Ramam Sripada, PharmD PHD
Department of Pharmacy practice
GIET School of Pharmacy