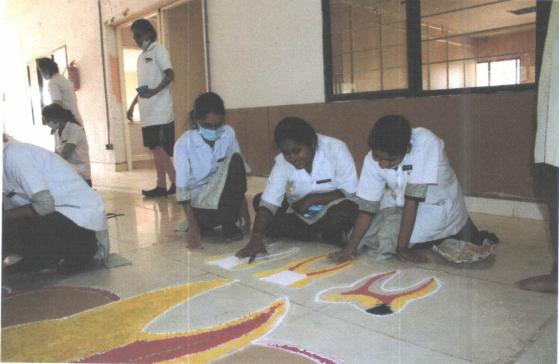

#### **CIRCULAR**

Emphasis on the sports and cultural activities are the integral part of the curriculum, with this agenda we are pleased to inform all the faculty members, interns and the students that "KIMS SAMSKRUTHI" is going to be organized in our college from 12-03-2018 to 15-03-2018. As a part of this program face painting, Rangoli and T shirt painting competitions were being organized, interested students can enroll their names with Dr. Sreeha on or before 11-03-2018. Hence all the students are here by informed to actively participate and make this program a grand success.

Interns has organized various cultural programs like T shirt painting, Rangoli and Face Painting competitions in the institution from 12-03-2018 to 15-03-2018. Many of our students has displayed their hidden talents in all the events conducted.

#### List of the winners (Rangoli):

| S. No | Student Name | College      | Prize  |
|-------|--------------|--------------|--------|
|       |              | LENORA       |        |
| 1     |              | INSTITUTE OF | WINNED |
| 1.    | G.Supriya    | DENTAL       | WINNER |
|       |              | SCIENCES     |        |