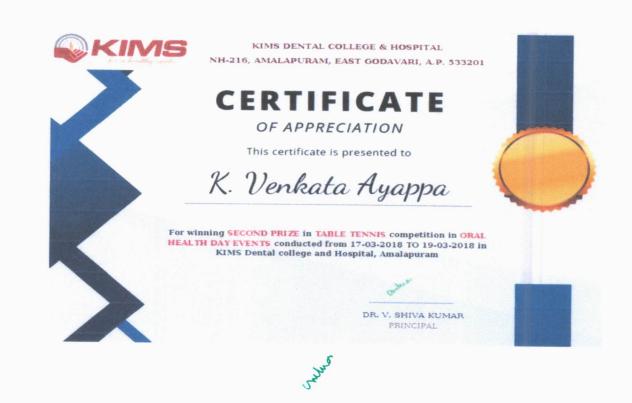

#### List of the winners and runners (Table Tennis Boys):

| S. No | Student Name      | Year         | Prize  |
|-------|-------------------|--------------|--------|
| 1.    | L Naga Pavankumar | BDS II Year  | WINNER |
| 2.    | P Gowtham         | BDS II Year  | WINNER |
| 3.    | A Madhusudhan     | BDS III Year | RUNNER |
| 4.    | K Venkata Ayyappa | BDS III Year | RUNNER |