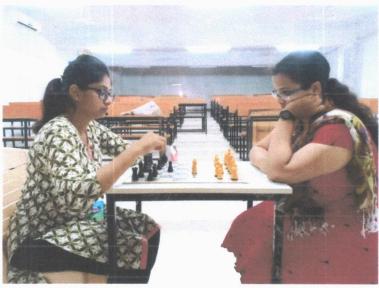

#### List of the winners and runners (Chess Boys):

| S. No | Student Name     | Year         | Prize  |
|-------|------------------|--------------|--------|
| 1.    | K Giridhar Reddy | BDS II Year  | WINNER |
| 2.    | Sk Abdul Salman  | BDS III Year | RUNNER |

#### List of the winners and runners (Chess Girls):

| S. No | Student Name   | Year         | Prize  |
|-------|----------------|--------------|--------|
| 1.    | K Manmeethkour | BDS II Year  | WINNER |
| 2.    | Naga Srisasi P | BDS III Year | RUNNER |