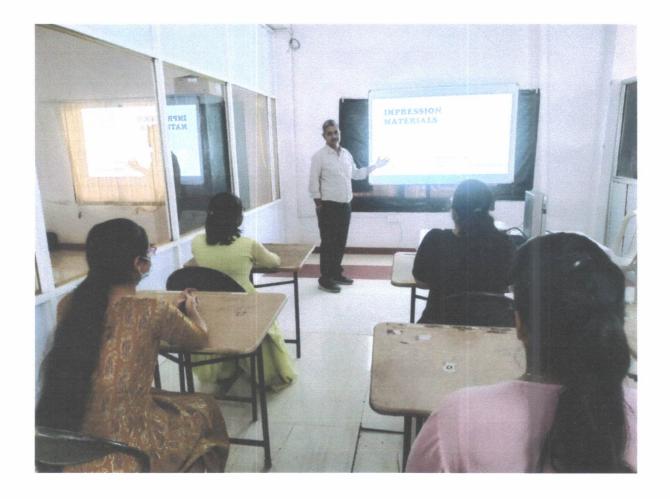

#### **CIRCULAR**

This is to inform all the faculty members that Department of PROSTHODONTICS AND IMPLANTOLOGY is organizing a 3day faculty development programme on the topic "**IMPRESSION MATERIALS**" from 28/11/2017 to 30/11/2017. All of you are requested to attend the program.

# FACULTY DEVELOPMENT PROGRAMME ON IMPRESSION MATERIALS

Date: 28-11-2017 to 30-11-2017

Speaker: Dr. Sumeeth Sharma, Professor and HOD Department of Prosthodontics

r KVV Satyanarayana Raju Chairman KIMS 8 RF