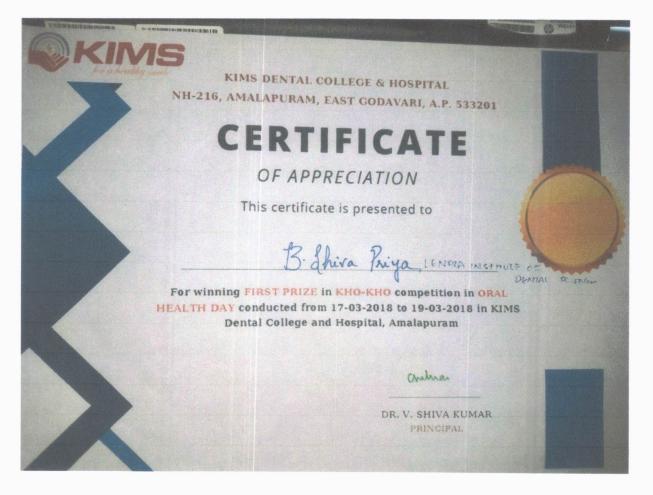

#### List of the winners (Kho-Kho Girls):

| S. | COLLEGE                                | Student Name   | Year        | Prize  |
|----|----------------------------------------|----------------|-------------|--------|
| No |                                        |                |             |        |
| 1. | Lenora Institute of<br>Dental Sciences | B. Shiva Priya | BDS II Year | Winner |