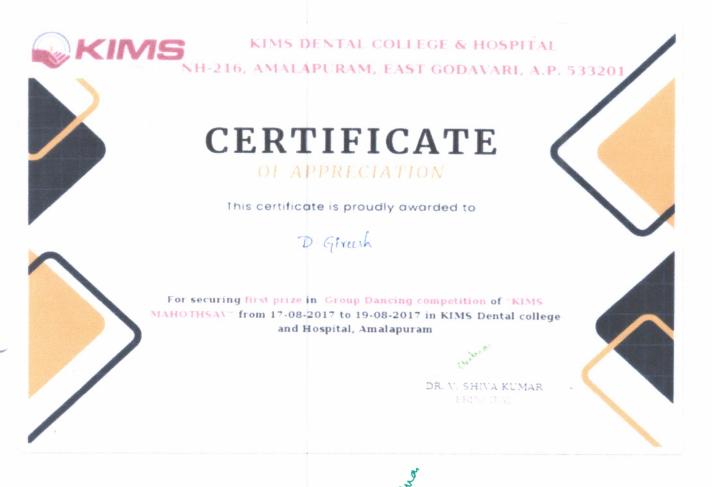

## List of Winners:

| S.NO | STUDENT NAME | Prize  | Event     |
|------|--------------|--------|-----------|
| 1    | B. Priyanaka | First  | Rangoli   |
| 2    | M. Niharika  | Second | Rangoli   |
| 3    | D. Gireesh   | First  | Dancing   |
| 4    | P. Sri Divya | Second | Dancing   |
| 5    | R. Dileep    | First  | Elocution |
| 6    | K. Amrutha   | Second | Elocution |