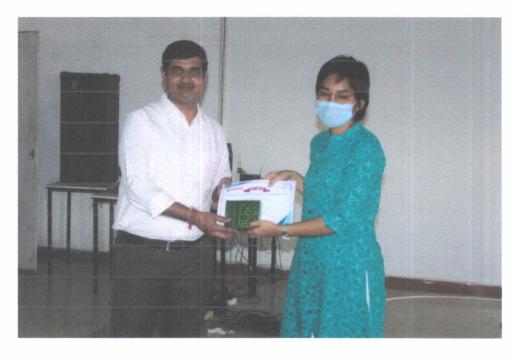

#### **CIRCULAR**

As the personality development comes with the overall development of an individual, We are pleased to inform all the faculty members, interns and the students that "KIMS PONGAL 18" is going to be organized in our college on 07-01-2018 to 10-01-2018. As a part of this program Rangoli, flower decoration and singing competitions were being organized, interested students can enroll their names with Dr. Sreeha on or before 06-01-2018. Hence all the students are here by informed to actively participate and make this program a grand success.

#### **SUMMARY:**

Festivals are an elegant way to celebrate the heritage, culture and traditions. They helps to unite the people for the sole purpose of celebration and happiness. Hence kims dental college has celebrated the "KIMS PONGAL 18" in the campus premises from 07-01-2018 to 10-01-2018.

This program was organised by the interns. Various events like Rangoli, flower decoration and singing were organized. Many of the students dressed up so beautifully and displayed their hidden talents.

### List of winners:

| S.NO | STUDENT NAME              | PRIZE  | EVENT             |
|------|---------------------------|--------|-------------------|
| 1    | P. Komali                 | First  | Singing           |
| 2    | Asna bhashitha            | Second | Singing           |
| 3    | P. Dhana lakshmi and team | First  | Flower decoration |
| 4    | Jyoshna Rani and team     | Second | Flower decoration |
| 5    | K. raja shree and team    | First  | Rangoli           |
| 6    | M. Kavya and team         | Second | Rangoli           |