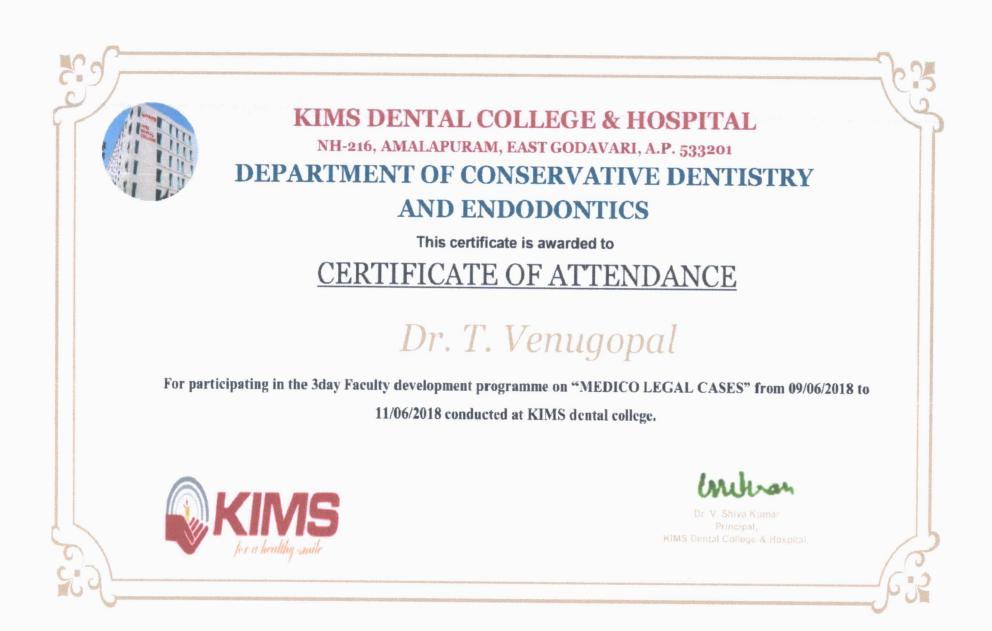

#### **CIRCULAR**

This is to inform all the faculty members that Department of PROSTHODONTICS AND IMPLANTOLOGY is organizing a 3day faculty development programme on the topic "**IMPRESSION MATERIALS**" from 28/11/2017 to 30/11/2017. All of you are requested to attend the program.