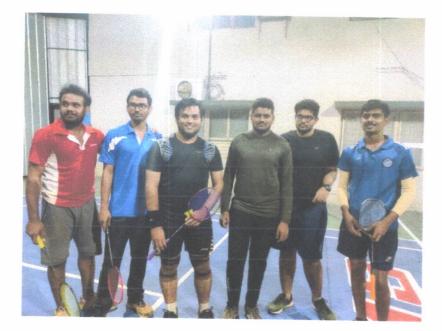

#### List of the winners and runners (Badminton Boys Doubles):

| S. No | Student Name      | Year         | Prize  |
|-------|-------------------|--------------|--------|
| 1.    | M Chandrasekhar   | BDS II Year  | WINNER |
| 2.    | Y Royal Dinakaran | BDS II Year  | WINNER |
| 3.    | V Ajay Chandra    | BDS III Year | RUNNER |
| 4.    | Md Zia Ul Haque   | BDS III Year | RUNNER |

#### List of the winners and runners (Badminton Boys Singles):

| S. No | Student Name     | Year         | Prize  |
|-------|------------------|--------------|--------|
| 1.    | Y H Sai Srinivas | BDS III Year | WINNER |
| 2.    | M Mahadev        | BDS II Year  | RUNNER |