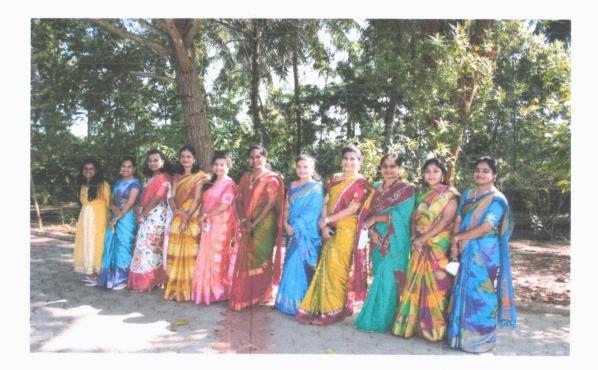

This program was organised by the interns. The theme of this traditional day was to display the cultural diversity in India. Many of the students dressed up so beautifully and displayed their hidden talents.