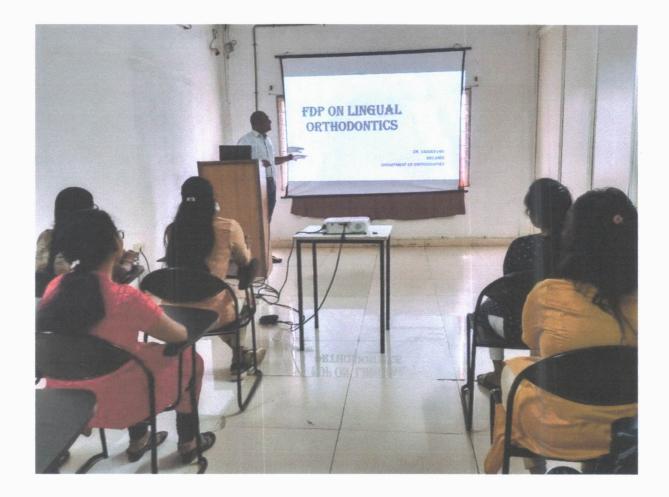

#### **CIRCULAR**

This is to inform all the faculty members that Department of PROSTHODONTICS AND IMPLANTOLOGY is organizing a 3day faculty development programme on the topic "**IMPRESSION MATERIALS**" from 28/11/2017 to 30/11/2017. All of you are requested to attend the program.

# FACULTY DEVELOPMENT PROGRAMME ON IMPRESSION MATERIALS

Date: 28-11-2017 to 30-11-2017

Speaker: Dr. Sumeeth Sharma, Professor and HOD Department of Prosthodontics

r KVV Satyanarayana Raju Chairman KIMS 8 RF