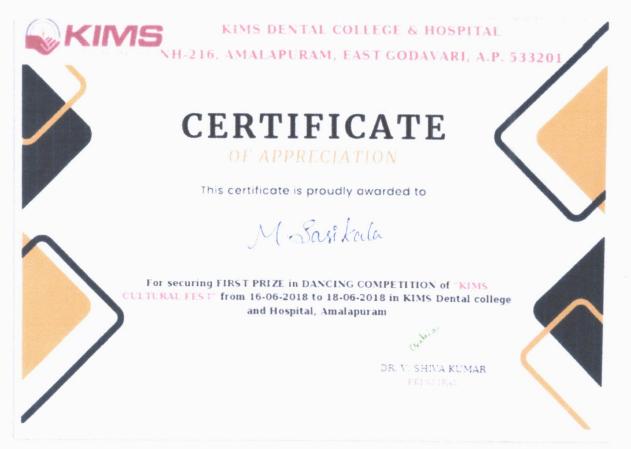

## **SUMMARY:**

Participation in Cultural activities helps in training and refinement of the intellect, interest, tastes, and skills of a person. Hence, Kims dental college and hospital has organized a cultural event named "KIMS CULTURAL FEST" was organized in our college from 16-06-2018 to 18-06-2018.

All the programs of this event were organized by the interns. Various programs like singing, dancing and culinary competitions were organized in this event. All the staff and students actively participated in the programs and displayed their hidden talents.

The Valedictory function was headed by our principal Dr. V. Shiva Kumar, who distributed prizes to the winners of this program and vote of thanks was delivered

by Dr. K. Sreeha. All the staff, interns and students actively participated and made the program grand success.

## List of winners:

| S.NO | STUDENT NAME   | Prize  | Event    |
|------|----------------|--------|----------|
| 1    | Ch. Likitha    | First  | singing  |
| 2    | D. Haveela     | Second | singing  |
| 3    | M. sasi Kala   | First  | Dancing  |
| 4    | P. Mani deep   | Second | Dancing  |
| 5    | Ch. Pravallika | First  | culinary |
| 6    | Y. Amrutha     | Second | culinary |