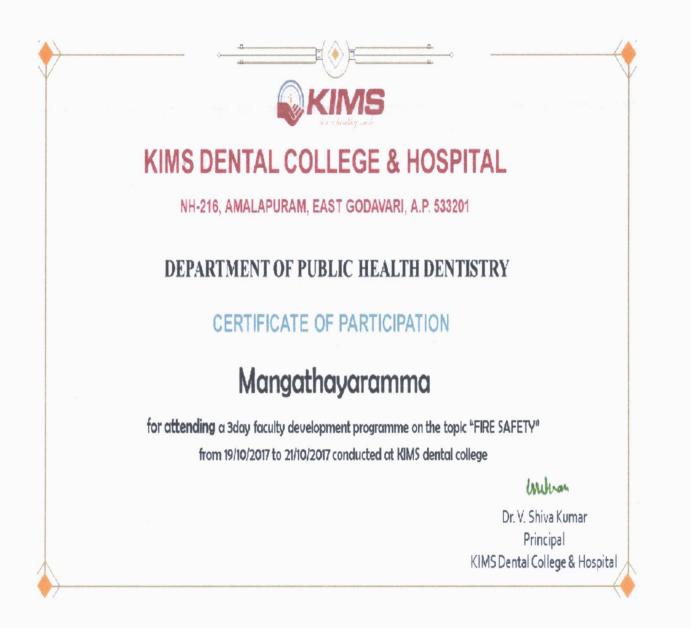

# FACULTY DEVELOPMENT PROGRAMME ON IMPRESSION MATERIALS

Date: 28-11-2017 to 30-11-2017

Speaker: Dr. Sumeeth Sharma, Professor and HOD Department of Prosthodontics

r KVV Satyanarayana Raju Chairman KIMS 8 RF