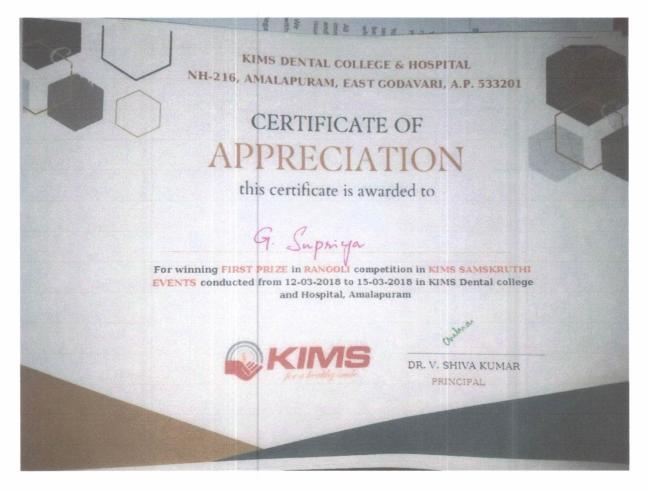

# APPRECIATION

this certificate is awarded to

-t Olivia

For winning FIRST PRIZE in FACE PAINTING competition in KIMS SAMSKRUTHLEVENTS conducted from 12-03-2018 to 15-03-2018 in KIMS Dental college and Hospital, Amalapuram

DR. V. SHIVA KUMAR FEDGULAR

#### List of the winners (Rangoli):

| S. No | Student Name | College      | Prize  |
|-------|--------------|--------------|--------|
|       |              | LENORA       |        |
| 1     |              | INSTITUTE OF | WINNED |
| 1.    | G.Supriya    | DENTAL       | WINNER |
|       |              | SCIENCES     |        |